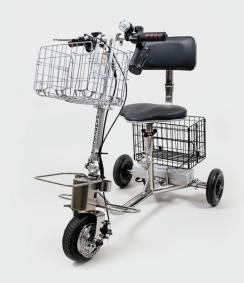

| Details                   | HandyScoot <sup>©</sup>                                                                                  | SmartScoot <sup>©</sup>                                                |
|---------------------------|----------------------------------------------------------------------------------------------------------|------------------------------------------------------------------------|
| ACCESSORIES WITH PURCHASE | front & rear lights, front and rear shopping baskets,<br>mirror<br>front & rear luggage bars, cup holder | light, front shopping basket, cup holder, front luggage carrier        |
| BACK AXLE WIDTH           | adjustable to 3 positions:<br>56 cm ( 22"), 66 cm ( 26"), 74 cm ( 29")                                   | adjustable to 3 positions:<br>56 cm ( 22"), 66 cm ( 26"), 74 cm ( 29") |
| CABLES                    | inside frame                                                                                             | secured to external frame with ties                                    |
| FRAME DESIGN              | single centre bar with 9" ground clearance                                                               | single centre bar with 4.5" ground clearance                           |
| HEAVIEST PART             | 13 kg ( 29 lbs )                                                                                         | 12 kg ( 27 lbs )                                                       |
| RANGE PER BATTERY CHARGE  | up to 24 km ( 15 miles )                                                                                 | up to 19 km ( 12 miles )                                               |
| SPEED                     | up to 14 km/h ( 9 mph )                                                                                  | up to 11 km/h (7 mph)                                                  |
| STORAGE                   | front & rear baskets, 2 cane cups                                                                        | front basket, 2 cane cups                                              |
| TOTAL WEIGHT              | 19 kg ( 42 lbs )                                                                                         | 18 kg (40.5 lbs )                                                      |
| WARRANTY                  | 2 years all parts                                                                                        | 2 year frame / 1 year components                                       |
| WEIGHT CAPACITY           | 159 kg ( 350 lbs )                                                                                       | 113 kg ( 250 lbs )                                                     |