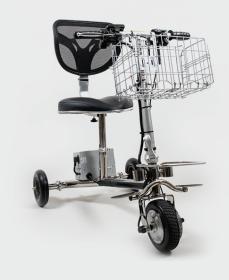

| Details                   | HandyScoot <sup>©</sup>                                                                                  | SmartScoot <sup>©</sup>                                                |
|---------------------------|----------------------------------------------------------------------------------------------------------|------------------------------------------------------------------------|
| ACCESSORIES WITH PURCHASE | front & rear lights, front and rear shopping baskets,<br>mirror<br>front & rear luggage bars, cup holder | light, front shopping basket, cup holder, front luggage carrier        |
| BACK AXLE WIDTH           | adjustable to 3 positions:<br>56 cm ( 22"), 66 cm ( 26"), 74 cm ( 29")                                   | adjustable to 3 positions:<br>56 cm ( 22"), 66 cm ( 26"), 74 cm ( 29") |
| CABLES                    | inside frame                                                                                             | secured to external frame with ties                                    |
| FRAME DESIGN              | single centre bar with 9" ground clearance                                                               | single centre bar with 4.5" ground clearance                           |
| HEAVIEST PART             | 13 kg ( 29 lbs )                                                                                         | 12 kg ( 27 lbs )                                                       |
| RANGE PER BATTERY CHARGE  | up to 24 km ( 15 miles )                                                                                 | up to 19 km ( 12 miles )                                               |
| SPEED                     | up to 14 km/h ( 9 mph )                                                                                  | up to 11 km/h (7 mph)                                                  |
| STORAGE                   | front & rear baskets, 2 cane cups                                                                        | front basket, 2 cane cups                                              |
| TOTAL WEIGHT              | 19 kg ( 42 lbs )                                                                                         | 18 kg (40.5 lbs )                                                      |
| WARRANTY                  | 2 years all parts                                                                                        | 2 year frame / 1 year components                                       |
| WEIGHT CAPACITY           | 159 kg ( 350 lbs )                                                                                       | 113 kg ( 250 lbs )                                                     |